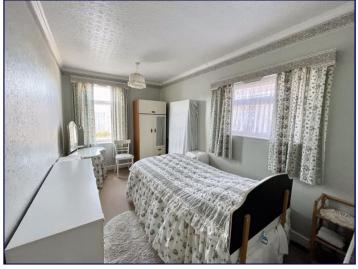

# **Bedroom One**

11' 11" x 12' 10" (3.64m x 3.91m)

Bedroom one has a window to the front elevation, a radiator and a carpeted floor. There is also a built in cupboard.