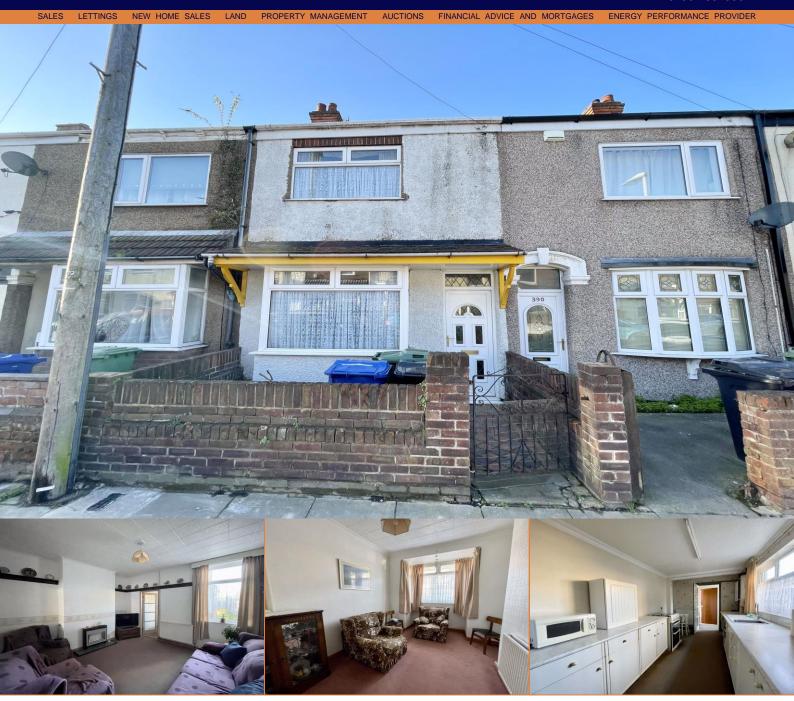

Crofts estate agents are delighted to offer for sale with NO FORWARD CHAIN this spacious mid terrace property which is located within the town of Grimsby. Requiring a scheme of modernisation, this property is expected to be popular and therefore comes with viewing highly advised. Nearby there are a wide variety of local amenities and schools as well as close proximity to Grimsby town centre. Internal viewing will reveal the entrance hall, lounge, dining room, kitchen, bathroom and three double bedrooms. Externally there are gardens to the front and rear and the property also benefits from uPVC double glazing and gas central heating.

#### **Entrance Hall**

Entering the property reveals a radiator and a carpeted floor.

## Lounge

11' 11" x 9' 7" (3.63m x 2.91m)

The lounge has a bay window to the front elevation, a radiator and a carpeted floor.

# **Dining Room**

11' 10" x 12' 11" (3.61m x 3.94m)

The dining room has a window to the rear elevation, a radiator and a carpeted floor.

#### Kitchen

16' 1" x 7' 9" (4.91m x 2.35m)

The kitchen has a window to the side elevation, a radiator and a carpeted floor. There is also fitted kitchen with a sink and drainer and plenty of counter space.