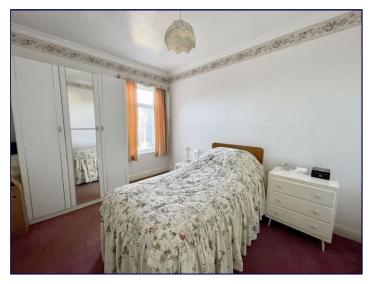

# **Bedroom One**

11' 11" x 12' 10" (3.64m x 3.91m)

Bedroom one has a window to the front elevation, a radiator and a carpeted floor. There is also a built in cupboard.

# **Bedroom Two**

11' 11" x 9' 5" (3.62m x 2.88m)

Bedroom two has a window to the rear elevation, a radiator and a carpeted floor.

#### **Bedroom Three**

13' 5" x 7' 8" (4.09m x 2.34m)

Bedroom three has a window to the rear elevation, a radiator and a carpeted floor.