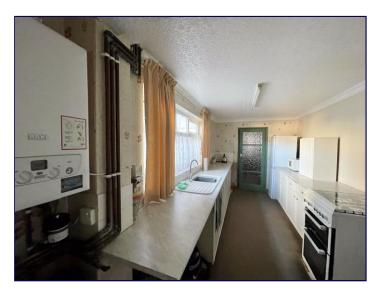

#### Kitchen

16' 1" x 7' 9" (4.91m x 2.35m)

The kitchen has a window to the side elevation, a radiator and a carpeted floor. There is also fitted kitchen with a sink and drainer and plenty of counter space.