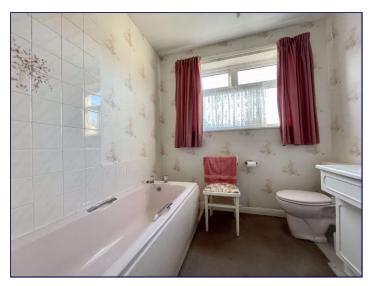

#### **Bathroom**

6' 10" x 7' 6" (2.09m x 2.28m)

The bathroom has a window to the rear elevation, a radiator and a WC, basin and a bath with a mains shower.