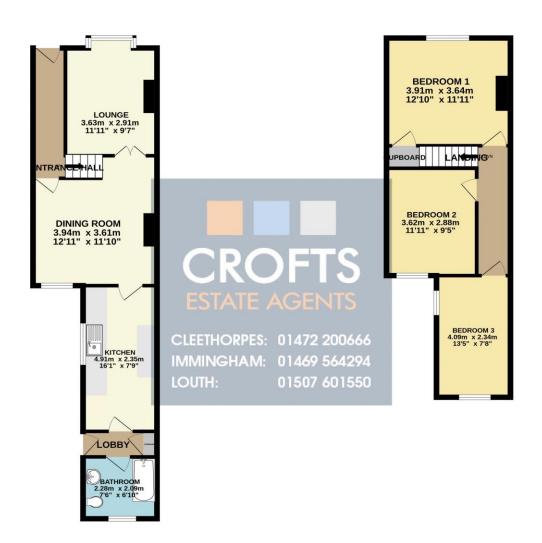

#### **Entrance Hall**

Entering the property reveals a radiator and a carpeted floor.

## Lounge

11' 11" x 9' 7" (3.63m x 2.91m)

The lounge has a bay window to the front elevation, a radiator and a carpeted floor.

# **Dining Room**

11' 10" x 12' 11" (3.61m x 3.94m)

The dining room has a window to the rear elevation, a radiator and a carpeted floor.

#### Kitchen

16' 1" x 7' 9" (4.91m x 2.35m)

The kitchen has a window to the side elevation, a radiator and a carpeted floor. There is also fitted kitchen with a sink and drainer and plenty of counter space.

#### **Bathroom**

6' 10" x 7' 6" (2.09m x 2.28m)

The bathroom has a window to the rear elevation, a radiator and a WC, basin and a bath with a mains shower.

# **First Floor Landing**

The first floor landing has a carpeted floor.

# **Bedroom One**

11' 11" x 12' 10" (3.64m x 3.91m)

Bedroom one has a window to the front elevation, a radiator and a carpeted floor. There is also a built in cupboard.

# **Bedroom Two**

11' 11" x 9' 5" (3.62m x 2.88m)

Bedroom two has a window to the rear elevation, a radiator and a carpeted floor.

#### **Bedroom Three**

13' 5" x 7' 8" (4.09m x 2.34m)

Bedroom three has a window to the rear elevation, a radiator and a carpeted floor.

STATUTORY NOTICE: YOUR HOMES IS AT RISK IF YOU DO NOT KEEP UP REPAYMENTS ON A MORTAGE OR OTHER LOAN SECURED ON IT.

GROUND FLOOR 1ST FLOOR 49.6 sq.m. (534 sq.ft.) approx. 40.7 sq.m. (438 sq.ft.) approx.

TOTAL FLOOR AREA: 90.3 sq.m. (972 sq.ft.) approx.

Whilst every attempt has been made to ensure the accuracy of the floorplan contained here, measurements of doors, windows, rooms and any other items are approximate and no responsibility is taken for any error, omission or mis-statement. This plan is for illustrative purposes only and should be used as such by any prospective purchaser. The services, systems and appliances shown have not been tested and no guarantee as to their operability or efficiency can be given.