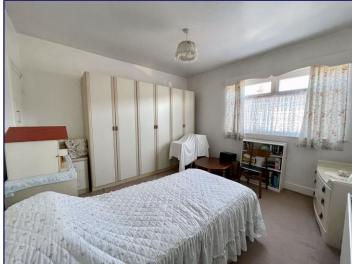

# **Bedroom One**

11' 11" x 12' 10" (3.64m x 3.91m)

Bedroom one has a window to the front elevation, a radiator and a carpeted floor. There is also a built in cupboard.

# **Bedroom Two**

11' 11" x 9' 5" (3.62m x 2.88m)

Bedroom two has a window to the rear elevation, a radiator and a carpeted floor.

#### **Bedroom Three**

13' 5" x 7' 8" (4.09m x 2.34m)

Bedroom three has a window to the rear elevation, a radiator and a carpeted floor.